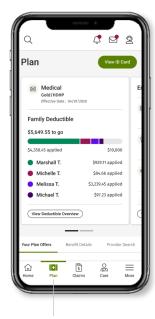

# NAVIGATING THE QUANTUM HEALTH APP AND WEBSITE

**Home page:** See your new notifications, secure messages, upcoming appointments and download your ID card.

Claims

Family Deductible

\$5,649.55 to go

\$4,350,45 applied

Marshall T.
Michelle T.

Melissa T.

Michael T

2023

2023

hama Plan Claim

NOTE: If your dependent is age 18 or over, they'll need to create

their own account to give you access to their claims. In their Profile

and Settings, under Privacy Authorization, your dependent will

need to check the box for you to have access.

2 🖉 🤰

View ID Card

\$10,000

\$929.11 applied

\$84.66 applied

\$97.23 applied

\$3,239.45 applied

Benefits Year: 1/1/2023 - 12/31/2023

See your medical benefits:

3

- 1. Go to **Plan** and click on **Benefit Details.**
- 2. Tap or click on the dropdown menu to see the benefit you want to learn more about.