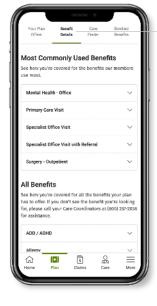

\$3,239.45 applied

Benefits Year: 1/1/2023 - 12/31/2023

See your medical benefits:

3

- 1. Go to **Plan** and click on **Benefit Details.**
- 2. Tap or click on the dropdown menu to see the benefit you want to learn more about.