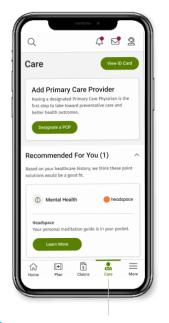

5 **Care tab:** Search for innetwork providers, enter a primary care provider and review recommended care.

your profile, see plan documents and more.

4 Claims tab: Manage

your accounts.

your claims, review your