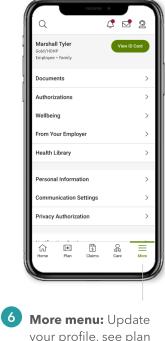

5 **Care tab:** Search for innetwork providers, enter a primary care provider and review recommended care.

your profile, see plan documents and more.

4 Claims tab: Manage

your accounts.

your claims, review your